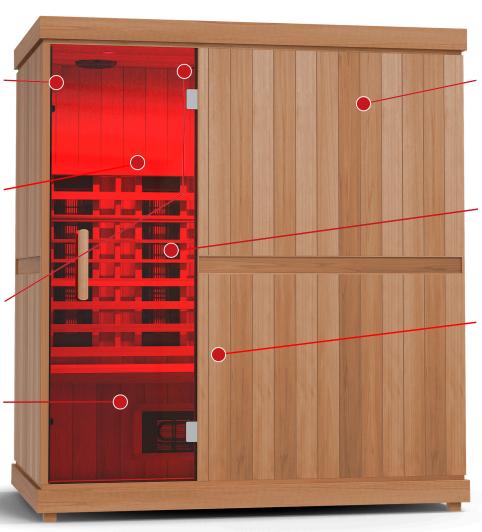

# Controller 2.0

Upgraded full digital controll panel with touchscreen and built in Bluetooth.

## 170° Temps

Reach 170° in less than one hour on a 230v outlet...

#### Near Infrared LED

Enjoy 12 colors plus near infrared cold light therapy.

# **Tempered Glass**

8mm tempered glass for ultimate thermal retention.

### **Top Quailty Wood**

Innovative and highly durable Thermal Plus<sup>TM</sup> exterior combined with anitmicrobial cedar interior.

# Carbon + Spectrum™

Spectrum<sup>™</sup> mid and far infrared coupled with carbon 360 far infrared flat panel heaters.

# **Ergonomic Bench**

Reversible ergonomic bench for ultimate comfort.