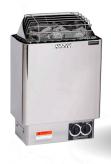

## Harvia KIP45B

Traditional 4.5 kw steam heater for the best of both worlds.

# HARVIA