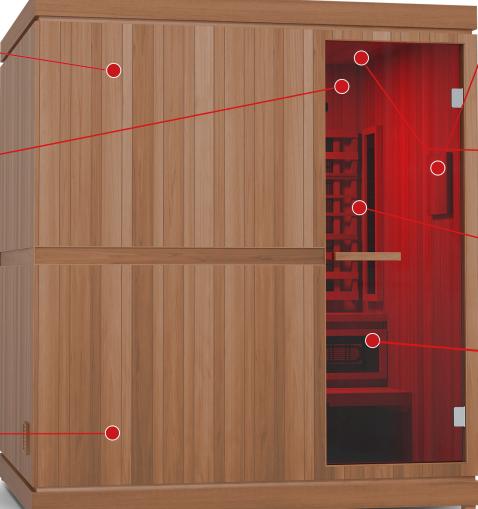

# Trinity™ XL FD-5

**COMBINATION SAUNA** 

V2 LCD Controller

Medical Grade LED

Red light therapy at

650nm plus color

chromotherapy.

Spectrum Plus™

**UL** listed infrared

both mid and far

infrared.

two tiers of antimicrobial Canadian cedar

benches.

heaters producing

Two Tier Benching
Get hot faster with

5" touchscreen

controller with

bluetooth.

More strength and durability using only heat and steam, 100% natural and beautiful.

#### Canadian Cedar Interior

Antimicrobial cedar that protects you against mold, bacteria and fungus.